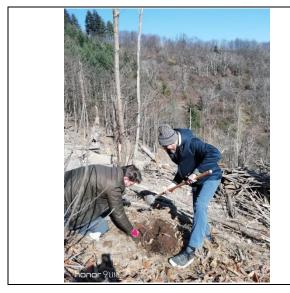

### TYPE AND FORMAT OF THE INFORMATION NEEDED

| Prior to the consultation sessions, was project information sent to stakeholders?                                                                                                                                                                                                                                                                                                           |  |  |  |  |
|---------------------------------------------------------------------------------------------------------------------------------------------------------------------------------------------------------------------------------------------------------------------------------------------------------------------------------------------------------------------------------------------|--|--|--|--|
| ☐ Yes<br>☑ No                                                                                                                                                                                                                                                                                                                                                                               |  |  |  |  |
| If yes, please detail what information was shared and the channels you used.                                                                                                                                                                                                                                                                                                                |  |  |  |  |
|                                                                                                                                                                                                                                                                                                                                                                                             |  |  |  |  |
| LOCAL CONSULTATION SESSION                                                                                                                                                                                                                                                                                                                                                                  |  |  |  |  |
| How many local consultation sessions were held? 2                                                                                                                                                                                                                                                                                                                                           |  |  |  |  |
| What type of sessions were held?                                                                                                                                                                                                                                                                                                                                                            |  |  |  |  |
| □ Public event                                                                                                                                                                                                                                                                                                                                                                              |  |  |  |  |
| ☐ Formal meeting                                                                                                                                                                                                                                                                                                                                                                            |  |  |  |  |
| ☑ Informal meeting                                                                                                                                                                                                                                                                                                                                                                          |  |  |  |  |
| ☐ Workshop                                                                                                                                                                                                                                                                                                                                                                                  |  |  |  |  |
| Describes the dynamics utilized and the topics covered in brief.                                                                                                                                                                                                                                                                                                                            |  |  |  |  |
| The project presentation event was held on Friday, March 3, 2022, during which E.Leclerc representatives, the project owner and the local population were shown the results of the project and the activities carried out (reforestation zone and work areas). In addition, the E.Leclerc representative together with other volunteers planted a tree following the method of the project. |  |  |  |  |
|                                                                                                                                                                                                                                                                                                                                                                                             |  |  |  |  |

### **DISSEMINATE CONSULTATION RESULTS**

Please share photographic evidence of the activities carried out (You can copy and paste the photo).